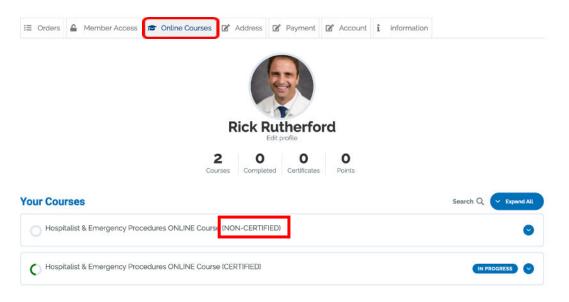

## PLEASE COMPLETE ONLINE COURSE PRIOR TO ATTENDING THE LIVE SIMULATION COURSE

6. The **Non-certified** Online Course is for students who want to audit the course and browse select lectures. This option allows you to select lectures in any order but does **NOT** allow you to receive CME credit.