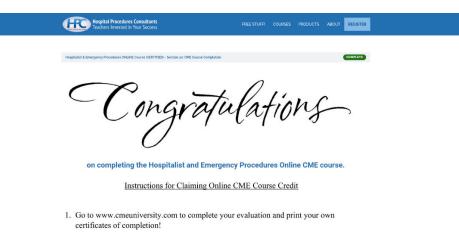

## Certified Online Course Provides CME Credit

- Complete each lecture module, ensuring you answer all of the questions.
- Pre-Tests, Videos and Quizzes must be taken in sequential order.
- Pre-Tests do not count for final score and can be skipped by clicking the "Mark Complete" button.
- Quizzes require an 80% or better score to pass and move on to the next section.
- Follow these steps for each module
  - Click Pre-test
  - o Click "start quiz"
  - Answer the 5 questions
  - o Click "Finish quiz"
  - o Click "Mark Complete"
  - Click video lesson
  - Watch lecture
  - o Click "Mark Complete"
  - Click quiz
  - Answer the 5 questions
  - Click "finish quiz"
  - o Click "Next section"
- Once all are completed, you will be provided details on how to obtain your CME credits.

5. A CME certificate will be available at <u>www.cmeuniversity.com</u> following your completion of the course evaluation.