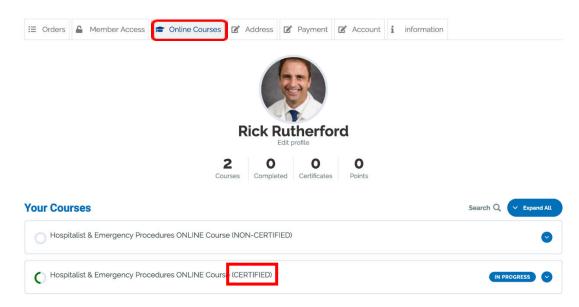

4. Within "My Account" click on "Online Courses" to access the Online CME Course